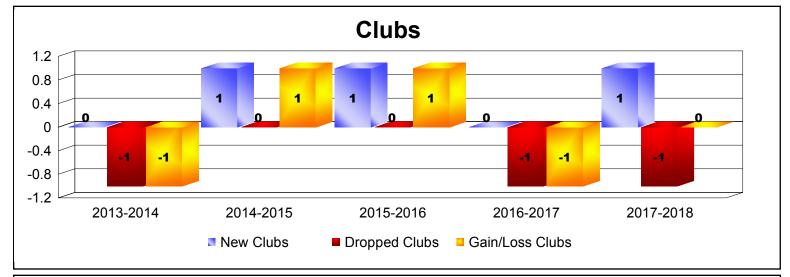

District 8 I

As of June 2018 Cumulative

| Year      | New<br>Clubs | Dropped<br>Clubs | Gain/<br>Loss<br>Clubs | New<br>Members | Charter<br>Members | Reinstate<br>Members | Transfer<br>Members | Total<br>Member<br>Added | Total<br>Members<br>Dropped | Gain/<br>Loss<br>Members |
|-----------|--------------|------------------|------------------------|----------------|--------------------|----------------------|---------------------|--------------------------|-----------------------------|--------------------------|
| 2013-2014 | 0            | -1               | -1                     | 62             | 0                  | 6                    | 0                   | 68                       | -93                         | -25                      |
| 2014-2015 | 1            | 0                | 1                      | 67             | 27                 | 1                    | 1                   | 96                       | -66                         | 30                       |
| 2015-2016 | 1            | 0                | 1                      | 52             | 24                 | 3                    | 0                   | 79                       | -130                        | -51                      |
| 2016-2017 | 0            | -1               | -1                     | 40             | 0                  | 2                    | 1                   | 43                       | -97                         | -54                      |
| 2017-2018 | 1            | -1               | 0                      | 40             | 60                 | 1                    | 4                   | 105                      | -78                         | 27                       |
| Average   | 1            | -1               | 0                      | 52             | 22                 | 3                    | 1                   | 78                       | -93                         | -15                      |