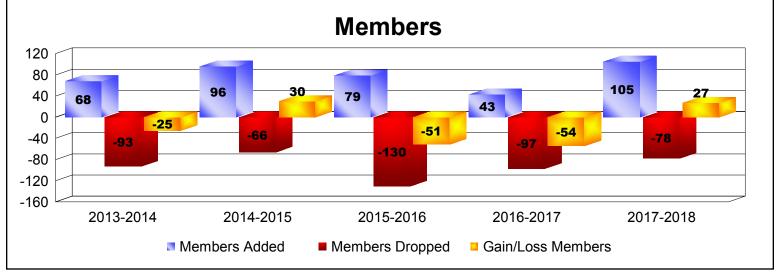

District 8 I

As of June 2018 Cumulative

| Year      | New<br>Clubs | Dropped<br>Clubs | Gain/<br>Loss<br>Clubs | New<br>Members | Charter<br>Members | Reinstate<br>Members | Transfer<br>Members | Total<br>Member<br>Added | Total<br>Members<br>Dropped | Gain/<br>Loss<br>Members |
|-----------|--------------|------------------|------------------------|----------------|--------------------|----------------------|---------------------|--------------------------|-----------------------------|--------------------------|
| 2013-2014 | 0            | -1               | -1                     | 62             | 0                  | 6                    | 0                   | 68                       | -93                         | -25                      |
| 2014-2015 | 1            | 0                | 1                      | 67             | 27                 | 1                    | 1                   | 96                       | -66                         | 30                       |
| 2015-2016 | 1            | 0                | 1                      | 52             | 24                 | 3                    | 0                   | 79                       | -130                        | -51                      |
| 2016-2017 | 0            | -1               | -1                     | 40             | 0                  | 2                    | 1                   | 43                       | -97                         | -54                      |
| 2017-2018 | 1            | -1               | 0                      | 40             | 60                 | 1                    | 4                   | 105                      | -78                         | 27                       |
| Average   | 1            | -1               | 0                      | 52             | 22                 | 3                    | 1                   | 78                       | -93                         | -15                      |